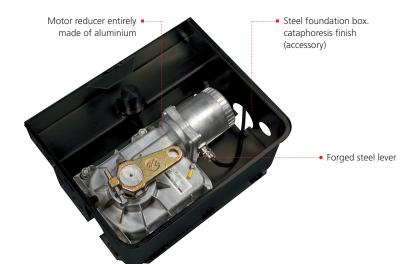

# vulcan

Irreversible electromechanical motor reducer for underground installation

for swing gates with leaves **up to 3.5 m in length** 

Available in two versions: **24V** and **230V** 

### PLUS

- Sealed motor reducer
- Opening up to 110° with the levers supplied
- Opening up to 360° with the accessory lever (162218)
- 24V version with built-in encoder
- The special mounting holes allow Vulcan motors to be installed inside numerous existing models of foundation boxes
- Adjustable opening and closing mechanical stop

#### ACCESSORIES

| 162249                                                                                | 162251                                                                    | 162218                                          | 162215  | ACC009       |
|---------------------------------------------------------------------------------------|---------------------------------------------------------------------------|-------------------------------------------------|---------|--------------|
| Cataphoresis-finished steel<br>foundation box with 110°<br>opening and release levers | Stainless steel foundation<br>box with 110° opening and<br>release levers | Lever unit for opening<br>>110° + release lever | Encoder | Warning sign |