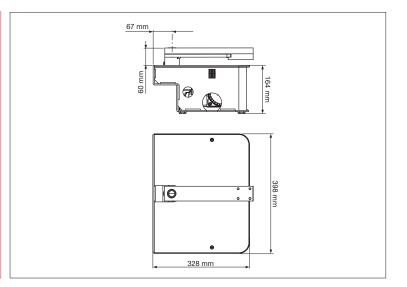

### **TECHNICAL FEATURES**

| Description                                      | 230V<br>for leaves up to 3.5 m<br>(cable length 2 m) | 230V<br>for leaves up to 3.5 m<br>(cable length 7 m) | 230V<br>for leaves up to 3.5 m<br>(slow model) | 24V<br>for leaves up to 3.5 m<br>(cable length 2 m) |
|--------------------------------------------------|------------------------------------------------------|------------------------------------------------------|------------------------------------------------|-----------------------------------------------------|
| MODEL                                            | VULCAN-230V                                          | VULCAN-230V-7M                                       | VULCAN-230V-S                                  | VULCAN-24V                                          |
| CODE                                             | 22F003                                               | 22F008                                               | 22F010                                         | 22F005                                              |
| Maximum leaf length (m)                          | 3.5                                                  | 3.5                                                  | 3.5                                            | 3.5                                                 |
| Maximum leaf weight (Kg)                         | 800                                                  | 800                                                  | 800                                            | 600                                                 |
| Power supply (Vac - Hz)                          | 230 - 50                                             | 230 - 50                                             | 230 - 50                                       | 24 Vdc                                              |
| Full load current (A)                            | 2.4                                                  | 2.4                                                  | 2                                              | 15                                                  |
| Maximum electric power (W)                       | 550                                                  | 550                                                  | 460                                            | -                                                   |
| Opening time of the leaf $0 \div 90^{\circ}$ (s) | 17                                                   | 17                                                   | 26                                             | 15 - 25                                             |
| Maximum torque (Nm)                              | 320                                                  | 320                                                  | 300                                            | 320                                                 |
| Working temperature (°C)                         | -20 ÷ +55                                            | -20 ÷ +55                                            | -20 ÷ +55                                      | -20 ÷ +55                                           |
| Protection degree (IP)                           | 67                                                   | 67                                                   | 67                                             | 67                                                  |
| Duty cycle (%)                                   | 30                                                   | 30                                                   | 30                                             | 80                                                  |
| Motor weight (Kg)                                | 11                                                   | 11                                                   | 11                                             | 11.5                                                |