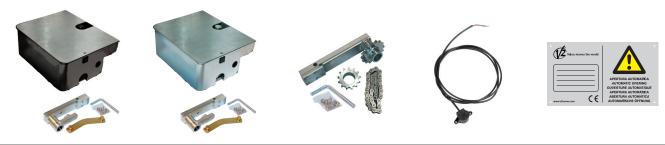

#### ACCESSORIES

| 162249                                                                                | 162251                                                                    | 162218                                          | 162215  | ACC009       |
|---------------------------------------------------------------------------------------|---------------------------------------------------------------------------|-------------------------------------------------|---------|--------------|
| Cataphoresis-finished steel<br>foundation box with 110°<br>opening and release levers | Stainless steel foundation<br>box with 110° opening and<br>release levers | Lever unit for opening<br>>110° + release lever | Encoder | Warning sign |